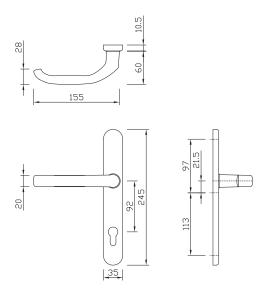

## Product picture and technical drawing:

### **Technical data:**

| Material           | Aluminium                              |
|--------------------|----------------------------------------|
| Bearing            | fixed or pivoted with spring mechanism |
| For square spindle | 8 mm                                   |
| Plate              | 35 x 245 mm                            |
| Height of edge     | 10.5 mm                                |
| Distance           | 92 mm PZ                               |
| Packaging unit     | 1 piece (without set of accessories)   |