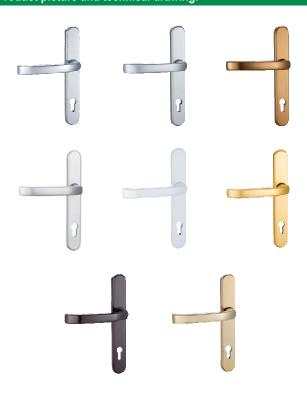

## Product picture and technical drawing:

| Surface                   | VBH Item Number |
|---------------------------|-----------------|
| silver anodized (F1)      | 396.263 / 0100  |
| gold anodized (F3)        | 396.263 / 0300  |
| bronze anodized (F4)      | 396.263 / 0400  |
| dark silver anodized (F9) | 217.270 / 9537  |
| white (RAL 9016)          | 396.263 / 1600  |
| brown (RAL 8019)          | 396.263 / 8019  |
| PVD chrome polished       | 396.263 / 4210  |
| PVD gold polished         | 396.263 / 7110  |