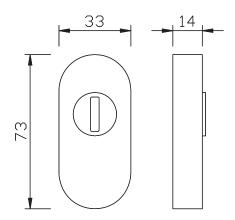

## Product picture and technical drawing:

## **Technical data:**

| Material            | Stainless steel (steel number 1.4301) |
|---------------------|---------------------------------------|
| Surface             | matt brushed                          |
| Keyhole             | PZ                                    |
| Rose                | 33 x 73 mm                            |
| Height of edge      | 14 mm                                 |
| Cylinder protrusion | 5 - 10 mm                             |
| Packaging unit      | 10 pieces                             |