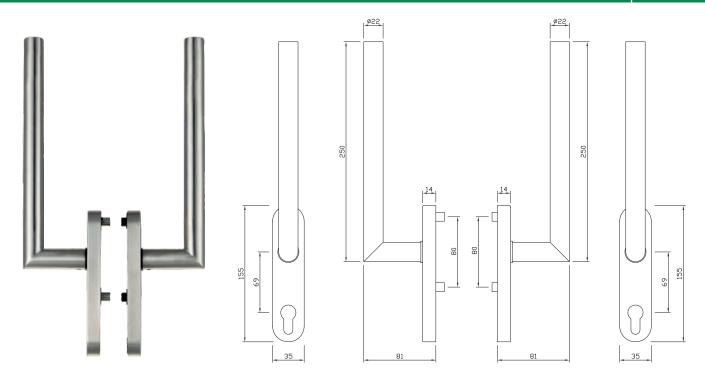

## Product picture and technical drawing:

### **Technical data:**

| Material             | Stainless steel (steel number 1.4301) |
|----------------------|---------------------------------------|
| Surface              | matt brushed                          |
| Lock-in postition    | 180°                                  |
| Square spindle       | for 10 mm                             |
| Diameter of cam      | 10 mm                                 |
| Dimension of rosette | 35 x 155 x 14 mm                      |
| Distance             | 69 mm PZ                              |
| Packaging unit       | 1 Set                                 |